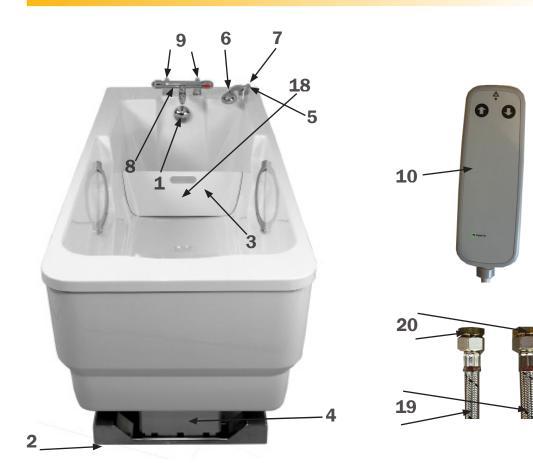

### **Special parts for Cleaning system**

| Pos.  | Art.no.   | Description                         |
|-------|-----------|-------------------------------------|
|       | 829070    | Injector cleaning Dema              |
| 11    | 829289    | Cleaning valve incl. Key            |
| 12    | 829289-02 | Key for cleaning valve              |
| 13    | 829096    | Shower hose, yellow                 |
| 6, 14 | 851868    | Shower handle, chrome               |
|       | 851873    | Lid, cleaning bottle                |
| 15    | 851875    | Pipe Interrupter                    |
| 16    | 851876    | Escutcheon, chrome                  |
| 17    | 851877    | Bracket for shower handle, cleaning |