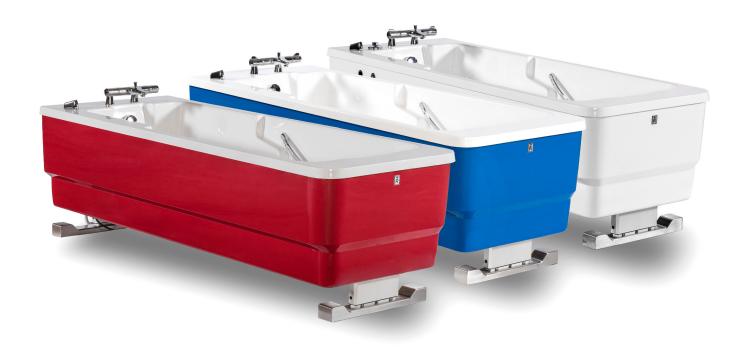

# TR Comfortline Bathtub

| Pos.  | Art.no.     | Description                                     |
|-------|-------------|-------------------------------------------------|
| 1     | 829280      | Overflow, plug and drain                        |
| 2     | 851840      | Foot bathtub                                    |
| 3     | 851861      | Footsupport                                     |
| 4     | 851890      | Actuator                                        |
|       | 851892      | Controlbox for actuator, 230V                   |
|       | 851893      | Controlbox for actuator, 230V (replaces 851892) |
| 5     | 829173      | Bracket for shower handle                       |
| 6, 14 | 851868      | Shower handle, chrome                           |
| 7     | 851867      | Shower hose chrome                              |
| 8     | 200033      | Thermostatic Mixer Grotherm 800                 |
| 9     | 851872      | Vertical connectors for thermostat              |
| 10    | 851894      | Handcontrol                                     |
| 10    | 851894-03   | Handcontrol (replaces 851894)                   |
| 18    | 829279      | Loose plug for drainage                         |
| 19    | 851880      | Hose hot/cold water L=1,5m                      |
| 20    | 820198-6090 | Conversion nippel R20/R15                       |

Handcontrols 851894 and 851894-03 fits controlboxes 851892 and 851893.